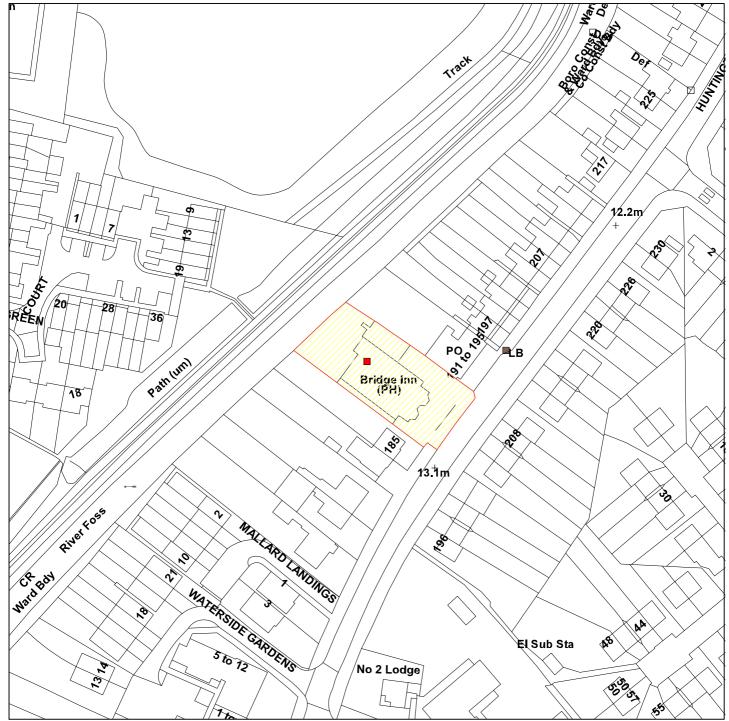

## The Fossway, 187-189 Huntington Road

## 10/01435/FUL

Scale: 1:1250

Reproduced from the Ordnance Survey map with the permission of the Controller of Her Majesty's Stationery Office © Crown Copyright 2000.

Unauthorised reproduction infringes Crown Copyright and may lead to prosecution or civil proceedings.

| Organisation | City of York Council               |
|--------------|------------------------------------|
| Department   | Planning & Sustainable Development |
| Comments     | Application site                   |
| Date         | 29 October 2010                    |
| SLA Number   | Not set                            |